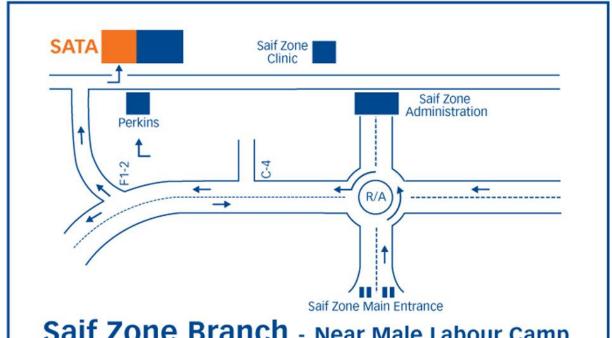

## Saif Zone Branch - Near Male Labour Camp

Tel: +9716 552 9094, Fax: +9716 552 9104, P.O. Box: 29102 Sharjah - UAE. Email: saifzone@satatravels.com