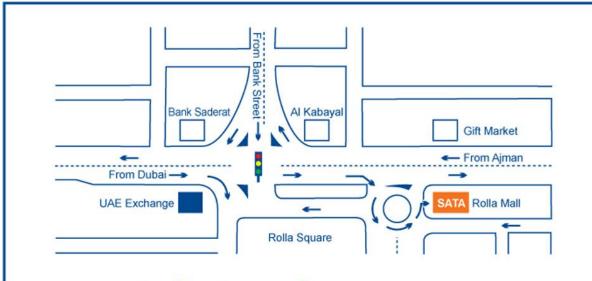

## Rolla Branch - Rolla Mall

Tel: +9716 563 5577, Fax: +9716 563 2323, P.O. Box: 29102 Sharjah - UAE. Email: rolla@satatravels.com